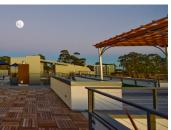

## **ICON at UCSB**

ISLA VISTA, CALIFORNIA

25,000 SF | 21 UNITS | 60 BEDROOMS | 2012

ICON at UCSB is a five-story mixed-use student housing project two blocks from the UC Santa Barbara campus and features private terraces, a gymnasium and spacious rooftop deck. The design also includes a three-tier, seventeen-car automated car lift parking system. When the project was brought to Abbott|Reed, it was in trouble. The owner was \$800,000 over budget. The Abbott|Reed team re-engineerd the building and completed work on an expedited schedule of only twelve months. It was finished under budget and in time for students to move in.