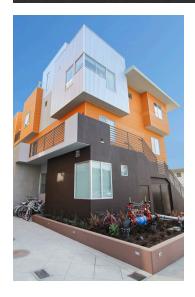

## **ICON at UCSB**

ISLA VISTA, CALIFORNIA

25,000 SF | 21 UNITS | 60 BEDROOMS | 2012

ICON at UCSB is a five-story mixed-use student housing project two blocks from the UC Santa Barbara campus and features private terraces, a gymnasium and spacious rooftop deck. The design also includes a three-tier, seventeen-car automated car lift parking system. When the project was brought to Abbott|Reed, it was in trouble. The owner was \$800,000 over budget. The Abbott|Reed team re-engineerd the building and completed work on an expedited schedule of only twelve months. It was finished under budget and in time for students to move in.