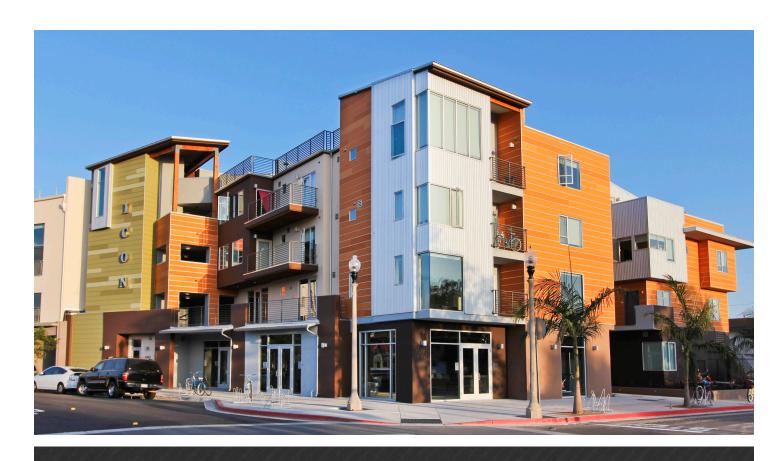

## **ICON at UCSB**

ISLA VISTA, CALIFORNIA

25,000 SF | 21 UNITS | 60 BEDROOMS | 2012

ICON at UCSB is a five-story mixed-use student housing project two blocks from the UC Santa Barbara campus and features private terraces, a gymnasium and spacious rooftop deck. The design also includes a three-tier, seventeen-car automated car lift parking system. When the project was brought to Abbott|Reed, it was in trouble. The owner was \$800,000 over budget. The Abbott|Reed team re-engineerd the building and completed work on an expedited schedule of only twelve months. It was finished under budget and in time for students to move in.