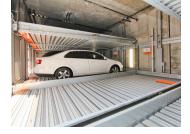

## **ICON at UCSB**

ISLA VISTA, CALIFORNIA

25,000 SF | 21 UNITS | 60 BEDROOMS | 2012

ICON at UCSB is a five-story mixed-use student housing project two blocks from the UC Santa Barbara campus and features private terraces, a gymnasium and spacious rooftop deck. The design also includes a three-tier, seventeen-car automated car lift parking system. When the project was brought to Abbott|Reed, it was in trouble. The owner was \$800,000 over budget. The Abbott|Reed team re-engineerd the building and completed work on an expedited schedule of only twelve months. It was finished under budget and in time for students to move in.