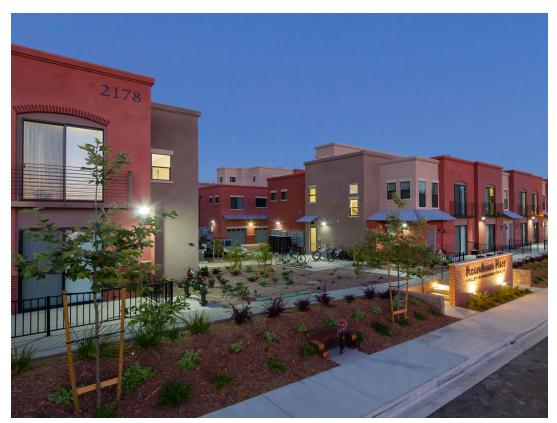

## **Roundhouse Place**

SAN LUIS OBISPO, CALIFORNIA 39 UNITS | 29,565 SF | 2013 Roundhouse Place, home to three buildings of thirteen apartments each, are the first rental units in San Luis Obispo to come standard with fiber optic service. The team utilized their creative strengths to develop solutions to contracting supply materials directly, and thought ahead to bring in subcontractors from outside the area. Abbott|Reed was also instrumental in collaborating with engineers to develop an innovative way to heat units without utilizing natural gas. Despite poor soil and demanding budget constraints, the project was completed on time.