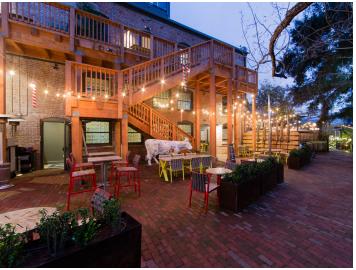

## **SLO Brew**

SAN LUIS OBISPO, CALIFORNIA

9,400 SF | 2016

A local landmark, this popular restaurant and entertainment venue is one of the only venues in town to host live music. Abbott|Reed retrofitted SLO Brew's new home in the downtown Carissa building into a brewery, pub, restaurant and concert hall with a mezzanine level featuring a lounge, office space, and mechanical room. Originally none of the existing structure could support new equipment, so the team developed solutions to hold stage lighting and speakers. Not to mention, since this was a downtown project, all materials also had to be hand-delivered on site.