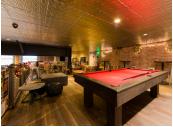

## **SLO Brew**

SAN LUIS OBISPO, CALIFORNIA

9,400 SF | 2016

A local landmark, this popular restaurant and entertainment venue is one of the only venues in town to host live music. Abbott|Reed retrofitted SLO Brew's new home in the downtown Carissa building into a brewery, pub, restaurant and concert hall with a mezzanine level featuring a lounge, office space, and mechanical room. Originally none of the existing structure could support new equipment, so the team developed solutions to hold stage lighting and speakers. Not to mention, since this was a downtown project, all materials also had to be hand-delivered on site.