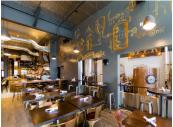

## **SLO Brew**

SAN LUIS OBISPO, CALIFORNIA

9,400 SF | 2016

A local landmark, this popular restaurant and entertainment venue is one of the only venues in town to host live music. Abbott|Reed retrofitted SLO Brew's new home in the downtown Carissa building into a brewery, pub, restaurant and concert hall with a mezzanine level featuring a lounge, office space, and mechanical room. Originally none of the existing structure could support new equipment, so the team developed solutions to hold stage lighting and speakers. Not to mention, since this was a downtown project, all materials also had to be hand-delivered on site.