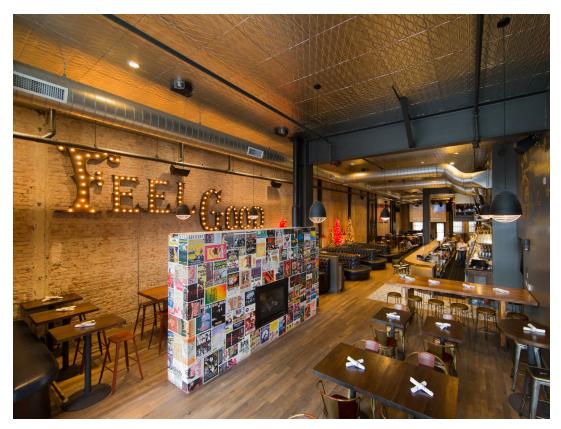

## **SLO Brew**

SAN LUIS OBISPO, CALIFORNIA

9,400 SF | 2016

A local landmark, this popular restaurant and entertainment venue is one of the only venues in town to host live music. Abbott|Reed retrofitted SLO Brew's new home in the downtown Carissa building into a brewery, pub, restaurant and concert hall with a mezzanine level featuring a lounge, office space, and mechanical room. Originally none of the existing structure could support new equipment, so the team developed solutions to hold stage lighting and speakers. Not to mention, since this was a downtown project, all materials also had to be hand-delivered on site.