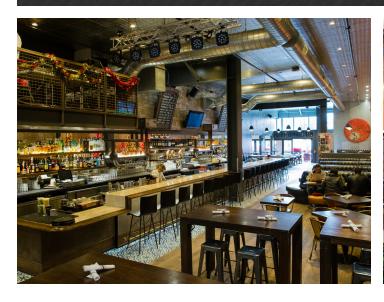

## **SLO Brew**

SAN LUIS OBISPO, CALIFORNIA

9,400 SF | 2016

A local landmark, this popular restaurant and entertainment venue is one of the only venues in town to host live music. Abbott|Reed retrofitted SLO Brew's new home in the downtown Carissa building into a brewery, pub, restaurant and concert hall with a mezzanine level featuring a lounge, office space, and mechanical room. Originally none of the existing structure could support new equipment, so the team developed solutions to hold stage lighting and speakers. Not to mention, since this was a downtown project, all materials also had to be hand-delivered on site.