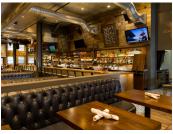

## **SLO Brew**

SAN LUIS OBISPO, CALIFORNIA

9,400 SF | 2016

A local landmark, this popular restaurant and entertainment venue is one of the only venues in town to host live music. Abbott|Reed retrofitted SLO Brew's new home in the downtown Carissa building into a brewery, pub, restaurant and concert hall with a mezzanine level featuring a lounge, office space, and mechanical room. Originally none of the existing structure could support new equipment, so the team developed solutions to hold stage lighting and speakers. Not to mention, since this was a downtown project, all materials also had to be hand-delivered on site.