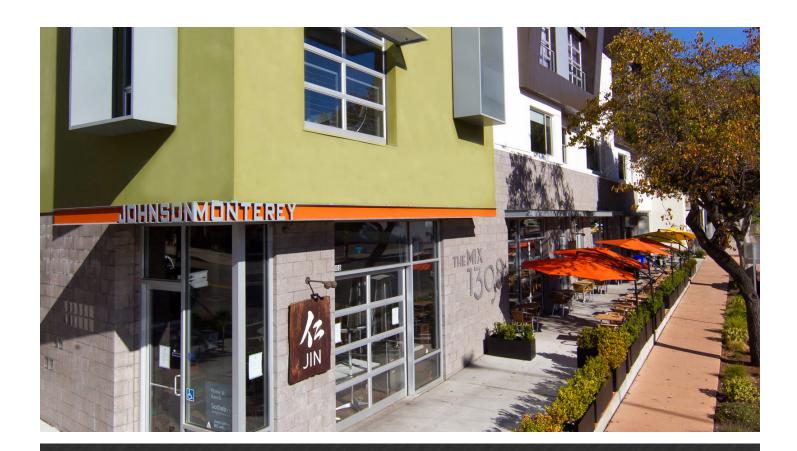

## The Mix at Monterey

SAN LUIS OBISPO, CALIFORNIA 16,000 SF | 11 UNITS | 2011 The Mix is a 4-story environmentally designed building dedicated to commercial offices and loft apartments. The building was the first mixed-used infill project in San Luis Obispo. Abbott|Reed supervised initial demolition, and ensured soil testing and solutions were determined quickly to minimize any impact on the timeline. Project leaders developed details for a freestanding masonry elevator tower unlike any in the city. Unique overhead doors were installed with care in every loft. The Mix at Monterey received a 2010 Award of Merit, AIA California Central Coast Chapter.