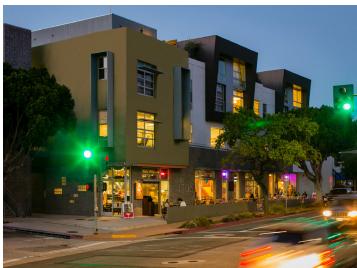

## The Mix at Monterey

SAN LUIS OBISPO, CALIFORNIA 16,000 SF | 11 UNITS | 2011 The Mix is a 4-story environmentally designed building dedicated to commercial offices and loft apartments. The building was the first mixed-used infill project in San Luis Obispo. Abbott|Reed supervised initial demolition, and ensured soil testing and solutions were determined quickly to minimize any impact on the timeline. Project leaders developed details for a freestanding masonry elevator tower unlike any in the city. Unique overhead doors were installed with care in every loft. The Mix at Monterey received a 2010 Award of Merit, AIA California Central Coast Chapter.