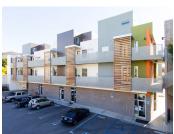

## The Mix at Monterey

SAN LUIS OBISPO, CALIFORNIA 16,000 SF | 11 UNITS | 2011 The Mix is a 4-story environmentally designed building dedicated to commercial offices and loft apartments. The building was the first mixed-used infill project in San Luis Obispo. Abbott|Reed supervised initial demolition, and ensured soil testing and solutions were determined quickly to minimize any impact on the timeline. Project leaders developed details for a freestanding masonry elevator tower unlike any in the city. Unique overhead doors were installed with care in every loft. The Mix at Monterey received a 2010 Award of Merit, AIA California Central Coast Chapter.